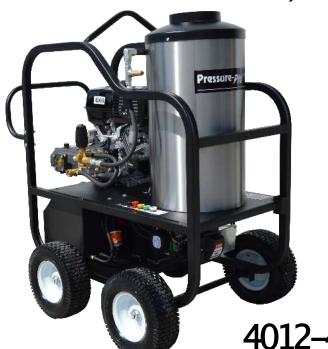

### **HOTSHOTSERIES**

GAS, DIRECTDRIVE

**HONDA** GX390Engine

4012-42HV

# 4GPM@ 4200 PSI

## **VIPER** W4G42GPump

### Standard Features

- Rugged powder coated steel roll cage frame w/ lifting hook & 13" flat-free tires & threaded axles
- 4-wheel dimensions: 39" L x 31" W x 49" H
- Super efficient schedule 80 coil w/ onepiece molded insulation combustion chamber
- Stainless steel coil wrap
- 8 gallon poly diesel fuel tank w/ fuel filter
- Commercial/Industrial grade engines
- Reliable Beckett burners
- High limit over temp protection
- Safety pressure relief valve
- Thermo-sensor(prevents over heating in bypass mode)