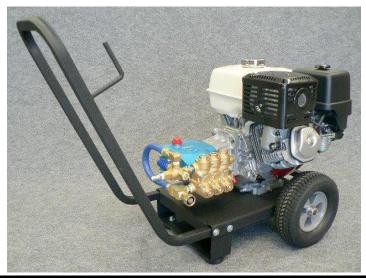

## **RS Series**

| MODEL#       | RS-2030H         | RS-2530H         | RS-2540HH        | RS-3035HH        | RS-3240HH        | RS-3540HH        | RS-4035HH        |
|--------------|------------------|------------------|------------------|------------------|------------------|------------------|------------------|
| PSI          | 2000             | 2500             | 2500             | 3000             | 3200             | 3500             | 4000             |
| GPM          | 3.0              | 3.0              | 4.0              | 3.5              | 4.0              | 4.0              | 3.5              |
| PUMP         | Direct           |
| ENGINE       | 5.5HP            | 6.5HP            | 9.0HP            | 9.0HP            | 11.0HP           | 13.0HP           | 13.0HP           |
| WHEEL<br>KIT | Powder<br>Coated |
| GUN          | Trigger          |
| LANCE        | 36"              | 36'              | 36"              | 36"              | 36"              | 36"              | 36"              |
| HOSE         | 3/8" x 50'       |
| STARTER      | Recoil           |
| WEIGHT       | Call             |

- Dependable Honda gasoline engine
- Rugged Cat Triplex Plunger Pump
- Powder Coated Wheel kit w/solid tires
- Pump Saver Valve
- Downstream Chemical Injector

2813 Richland Ave. Metairie, LA 70002 www.pressurezone.com (504) 888-8989