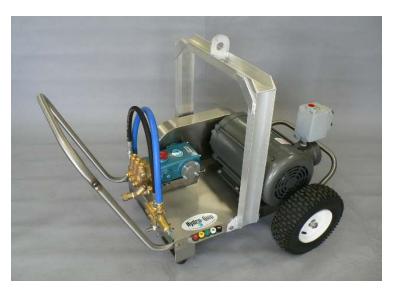

SME Series

| MODEL        | SME-1336.1          | SME-1336.3         | SME-2040.1          | <b>SME-2040.</b> 3 | SME-3040.1            | SME-3040.3           |
|--------------|---------------------|--------------------|---------------------|--------------------|-----------------------|----------------------|
| PSI          | 1300                | 1300               | 2000                | 2000               | 3000                  | 3000                 |
| GPM          | 3.6                 | 3.6                | 4.0                 | 4.0                | 4.0                   | 4.0                  |
| PUMP         | Belt Drive          | Belt Drive         | Belt Drive          | Belt Drive         | Belt Drive            | Belt Drive           |
| MOTOR        | Single Phase<br>3HP | Three Phase<br>3HP | Single Phase<br>5HP | Three Phase<br>5HP | Single Phase<br>7.5HP | Three Phase<br>7.5HP |
| WHEEL<br>KIT | Stainless           | Stainless          | Stainless           | Stainless          | Stainless             | Stainless            |
| GUN          | Trigger             | Trigger            | Trigger             | Trigger            | Trigger               | Trigger              |
| LANCE        | 36"                 | 36"                | 36"                 | 36"                | 36"                   | 36"                  |
| HOSE         | 3/8" x 50'          | 3/8" x 50'         | 3/8" x 50'          | 3/8" x 50'         | 3/8" x 50'            | 3/8" x 50'           |
| STARTER      | Cam Style           | Cam Style          | Cam Style           | Cam Style          | Cam Style             | Cam Style            |
| WEIGHT       | Call                | Call               | Call                | Call               | Call                  | Call                 |

- Quality TEFC electric motor EXP avail.
- V-Belt Drive assembly
- Cat Triplex plunger pump
- 3/8"x 50' hose with quick connects
- Industrial Duty Wheel kit
- Cam Style On/off 4x fiberglass enclosure

1923 Wooddale Blvd. Baton Rouge, LA 70806 (225)924-2444 (225)925-8111 Fax www.hydro-quip.com