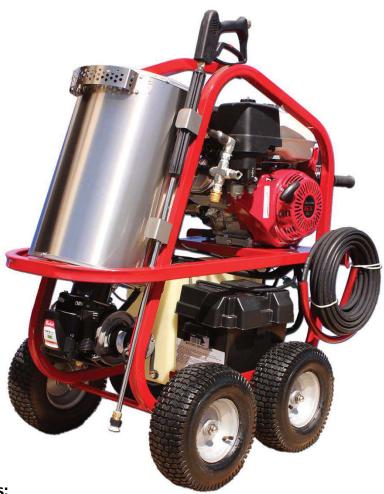

The **SH Series** is a portable high power washer with a compact design, ideal for use where electric power is not available. An industrial duty engine provides power to the triplex, ceramic plunger, direct-drive pump and thermostatically controlled 12VDC burner. The stainless wrapped 1/2" SCH 80 steel coil heats water up to 250°F. You will experience extended burner run time with the large 8 gallon diesel tank. Its rugged powder coated frame has a lifting point, integrated hose hooks, wand holder, and 4 large wheels are also included for portability.

Requires Group 24 550CCA battery, not included. Dimensions: 44"Lx28"Wx45"H

Model SH27003VH 2700psi @ 2.5gpm (186bar, 9liters) 205cc Vanguard engine Electric start

Model SH30003HH 3000psi@ 3.0gpm (207bar, 11liters) 270cc Honda engine Pull start

Model SH35003VH 3500psi@ 3.0gpm (241bar, 11liters) 305cc Vanguard engine Pull start

Model SH40004HH 4000psi@ 3.5gpm (276bar, 13liters) 389cc Honda engine Electric start

## **Standard Features:**

- High temperature adjustable thermostat, up to 250 F wet steam
- Stainless steel insulated coil enclosure, heavy duty spray wand, gun, quick connect nozzles, 50' high pressure hose
- Handles and large tires for portability, plus integrated wand and hose storage