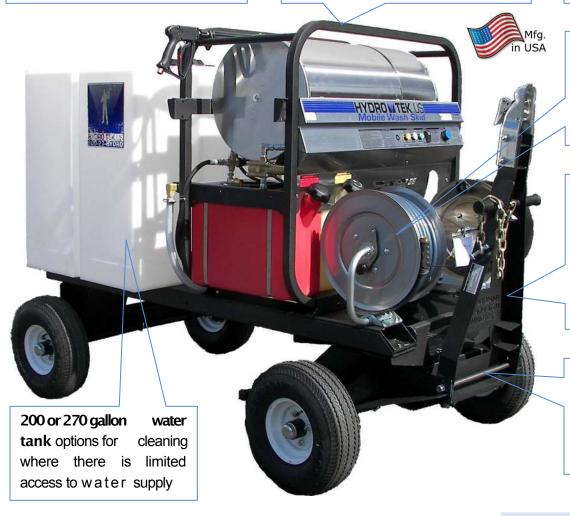

## Tow & Stow™ Wash Cart for Concrete Cleaning

**Compact size** of less than 7' x 4' allows it to be towed on sidewalks and other places where a full sized trailer cannot go; the **tongue folds up** for compact storage

20 different combinations of **Hot or Cold Water pressure washers** for concrete cleaning, gum removal, graffiti removal, food court, and quad cleaning

Manufactured in the USA:
All Hydro Tek equipment is manufactured in our ISO:
9001 certified factory in Redlands, CA

Stainless Steel Hose Reels for both inlet and high pressure hoses for easy rollup and storage; will never rust or corrode

4 wheel design with a pivoting tongue allows for maximum portability and low tongue weight for towing with either small pick up or Utility Vehicle such as a Gator or Cushman\*

Parking Brake engages automatically when the tongue is locked in the upright position for secure parking and storage

\*Maximum 10mph. Wash cart is intended to be used and stored on site, not for public roads