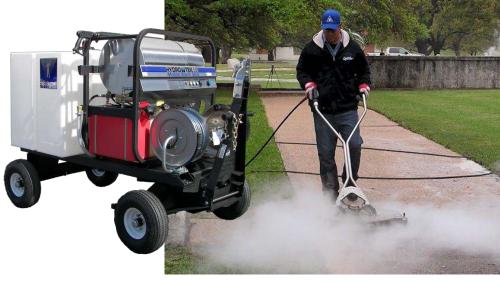

## Tow & Stow™ Wash Cart for Concrete Cleaning

**Compact size** of less than 7' x 4' allows it to be towed on sidewalks and other places where a full sized trailer cannot go; the **tongue folds up** for compact storage

20 different combinations of **Hot or Cold Water pressure washers** for concrete cleaning, gum removal, graffiti removal, food court, and quad cleaning

Manufactured in the USA:
All Hydro Tek equipment is manufactured in our ISO:
9001 certified factory in Redlands, CA

## **FACILITY MAINTENANCE USES**

- Sidewalk & Concrete Cleaning
- Gum Removal
- Graffiti Removal
- Food court cleaning
- Quad Cleanup