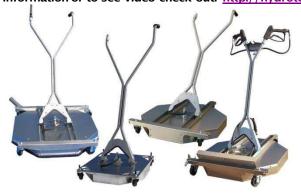

## **Accessories for Concrete Cleaning**

Hydro Tek Surface Cleaners – clean large flat areas of concrete up to 20 times faster For more information or to see video check out: <a href="http://hydrotek.us/acc-twisters.htm">http://hydrotek.us/acc-twisters.htm</a>