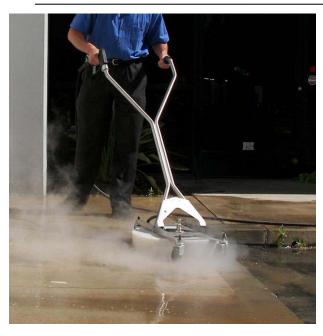

## **Accessories for Concrete Cleaning**

Hydro Tek Surface Cleaners – clean large flat areas of concrete up to 20 times faster For more information or to see video check out: <a href="http://hydrotek.us/acc-twisters.htm">http://hydrotek.us/acc-twisters.htm</a>