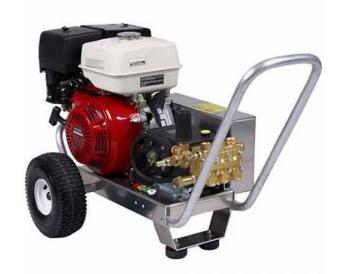

### **EAGLE SERIES**

# 4GPM @ 4200PSI

E4042H

## **HONDA** GX390 Engine

#### Standard Features

- · Industrial grade engine
- Viper Pump
- Revolutionary aircraft grade aluminum frame with dual handles (no welds to fail)
- Lifetime frame warranty
- 50 mesh inlet filter
- Adjustable pressure unloader
- Low oil shutdown
- Pneumatic tires
- Dual padded shock absorbing feet
- 3/4" cold-rolled steel threaded axle
- Thermo-sensor(prevents overheating in bypass mode)

### VIPER W4G42GPump