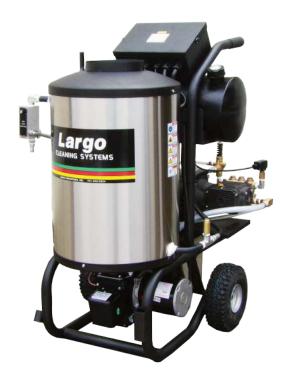

## **Electric Heavy Duty Portable**

**Our Original Model 42** in the making now for over 25 Years. A favorite in Farming and Trucking where a reliable efficient and durable machine is counted on for year after year of service. Grease, Grime and Muck are no problem for this highly efficient Premium Hot Water Washer.

## **STANDARD FEATURES:**

- Triplex Plunger Pump Low Speed 1725RPM
- Baldor Electric Motor
- Beckett Precision Custom Burners
- Powder Coated Industrial Grade Frame
- 10" Pneumatic Tires
- Schedule 80 Spiral Wrapped Heating Coil with
- 5 Year Warranty
- Top Mount Electric Box with Cam Switch
- Stainless Steel Coil Wrapper
- Stainless Steel Float Tank
- High Pressure Detergent
- Trigger Gun Control w/4' Lance and Quick Coupled Color Coded Spray Tips 15° & 25°
- GFCI with 35' Power Cord
- PAC Inline Adjustable Thermostat
- 50' 3/8" 4000PSI Quick Coupled Hose
- In line Fuel Filter
- Poly 7 Gallon Fuel Tank with Gauge
- Hose Reel Mounting Bracket
- Hose and Gun Hanger
- Positive Action Float Valve

## **OPTIONS:**

- Steam Combo
- 8" Draft Diverter
- Hose Reel 50' or 100'
- Solid 10" Wheels

For Outdoor Use Only

|       |     |      |    |      |      |       | SHIPPING |                 |
|-------|-----|------|----|------|------|-------|----------|-----------------|
| MODEL | GPM | PSI  | HP | VOLT | AMPS | Phase | WEIGHT   | DIMENSIONS      |
| 42    | 4.0 | 2000 | 5  | 230  | 25   | 1     | 520      | 39L x 28W x 47H |
| 42-6  | 4.0 | 2300 | 6  | 230  | 28   | 1     | 545      | 39L x 28W x 47H |
| 45    | 5.0 | 1800 | 6  | 230  | 28   | 1     | 545      | 39L x 28W x 47H |